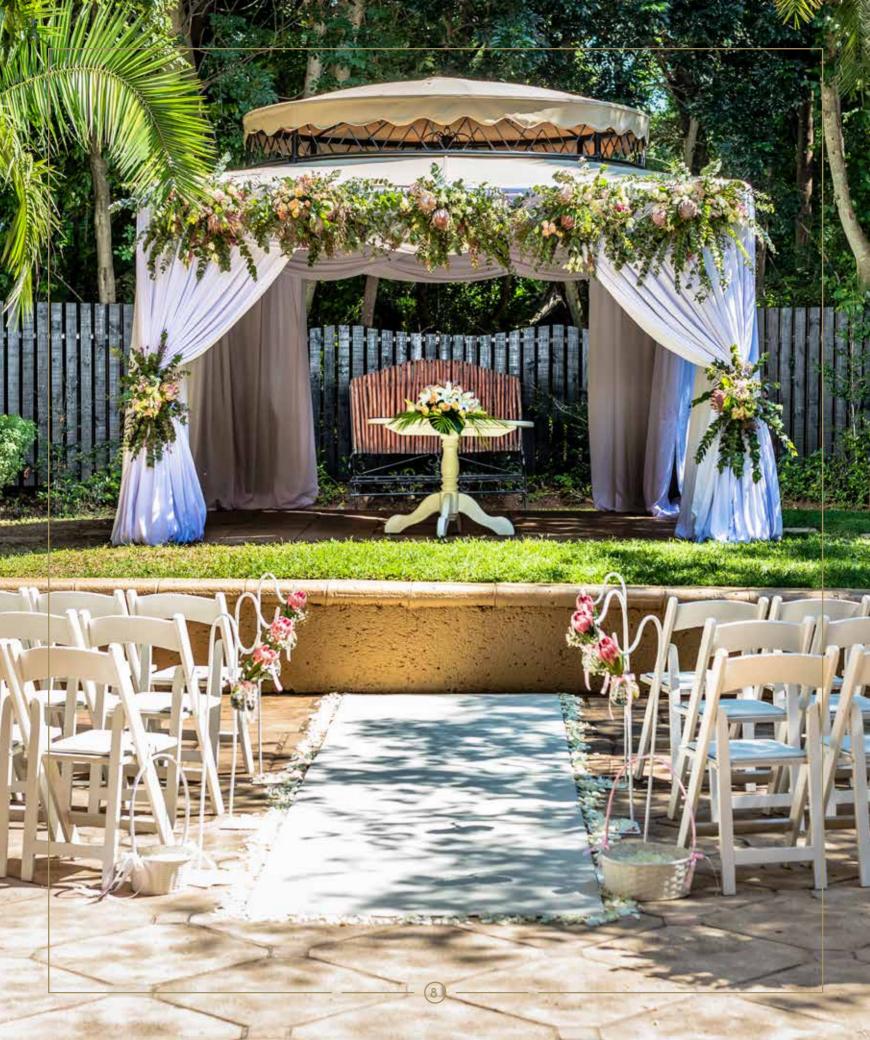

# THE PALACE GAZEBO

0

C

Set within The Palace gardens, this mystical venue can host small and intimate weddings. The tranquil backdrop of small streams and waterfalls make this a romantic wedding setting that is meant to inspire.

> IDEAL CEREMONY VENUE FOR UP TO 60 GUESTS.

Please note that an indoor venue is booked for all outdoor events, in case of inclement weather.