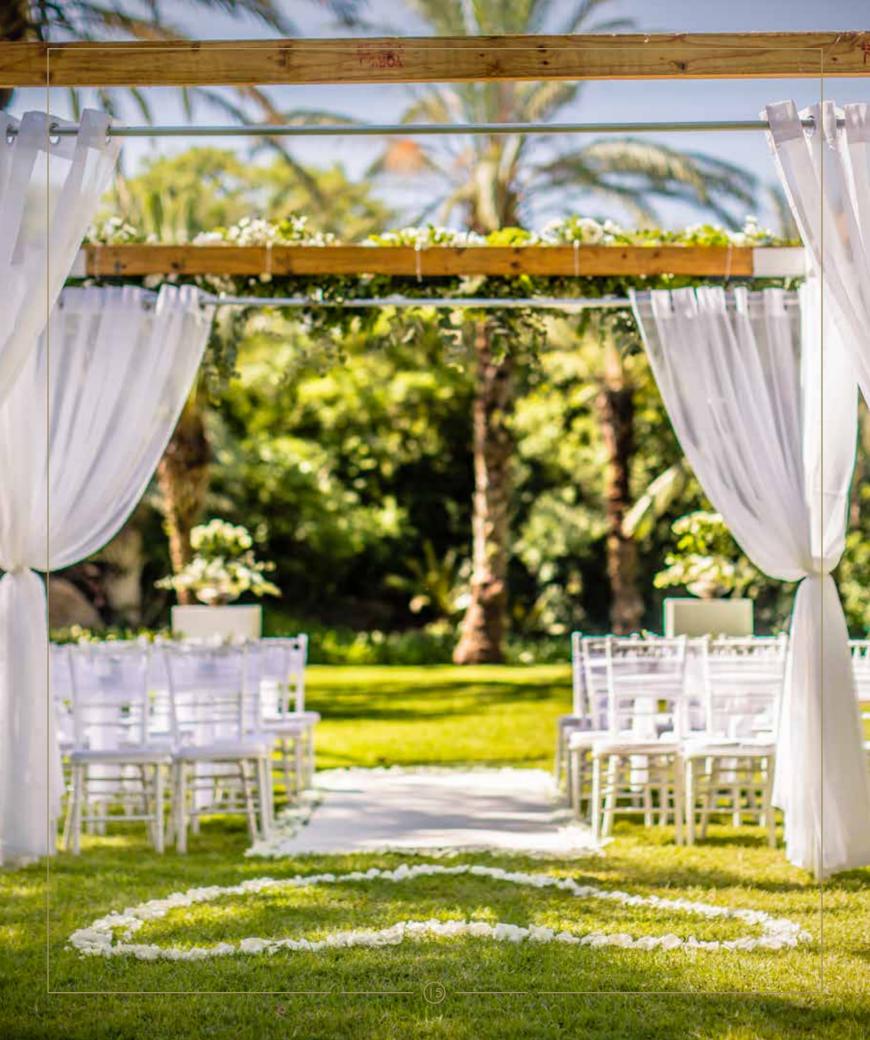

#### **OPEN-AIR DELIGHTS**

We offer a range of picturesque settings, encompassed by nature or nestled within lush gardens for a tranquil and unique outdoor wedding.

# WIND CHIME CHAPEL

0

The enchanting Wind Chime Chapel is situated in beautiful, lush gardens, adjacent to The Lost City Golf Course. This outdoor location is truly magical and The Palace makes a spectacular backdrop for wedding photography.

### IDEAL CEREMONY VENUE FOR MAX 100 GUESTS SEATED CINEMA-STYLE

Please note that an indoor venue is booked for all outdoor events, in case of inclement weather.